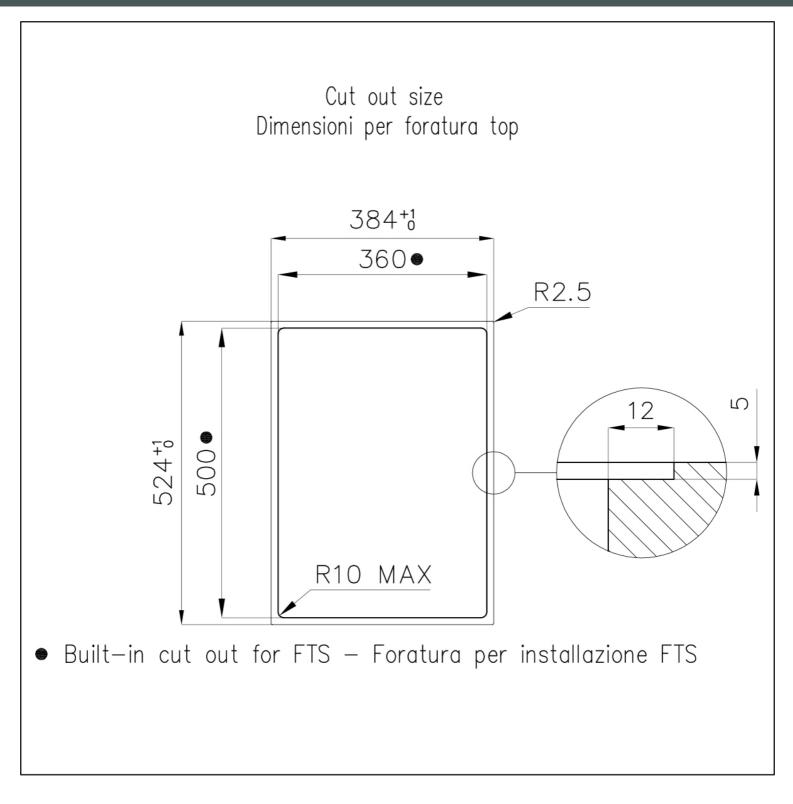

#### DETAILS

| Coloring               | Black                                                      |
|------------------------|------------------------------------------------------------|
| Edge/Installation Type | Vertical edge - for flush-mount or over-mount installation |
| Material               | Ceramic glass                                              |
| Dimensions             | 380x520 mm                                                 |
| Base size              | 45cm                                                       |
| Heating element        | Two zones                                                  |
| Built-in hole          | View technical data sheet                                  |
| Width                  | 38 cm                                                      |
| Total power            | 3.700 W                                                    |