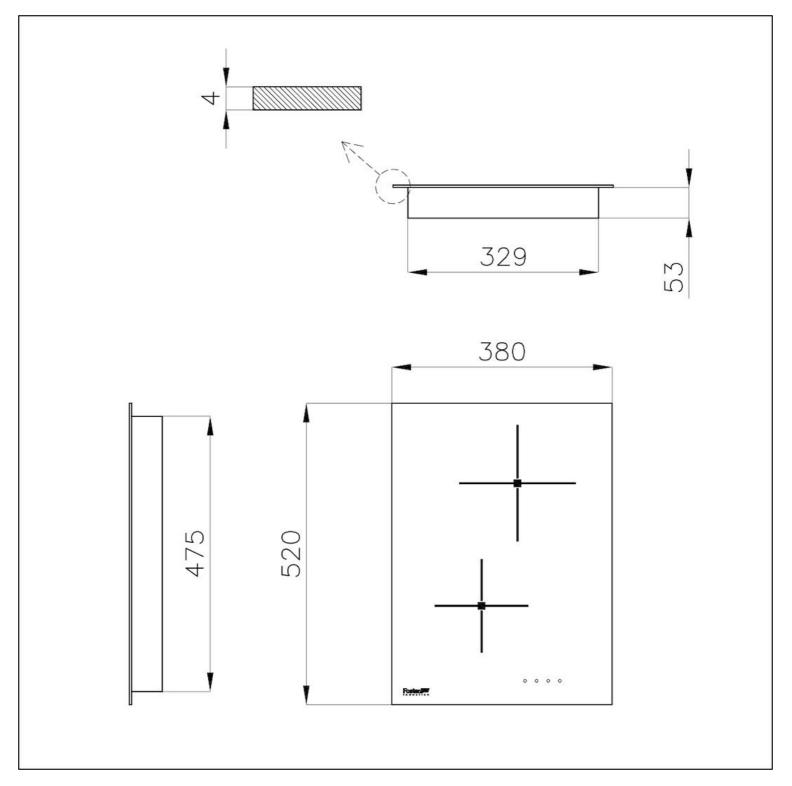

#### DETAILS

| Coloring               | Black                                                      |
|------------------------|------------------------------------------------------------|
| Edge/Installation Type | Vertical edge - for flush-mount or over-mount installation |
| Material               | Ceramic glass                                              |
| Dimensions             | 380x520 mm                                                 |
| Base size              | 45cm                                                       |
| Heating element        | Two zones                                                  |
| Built-in hole          | View technical data sheet                                  |
| Width                  | 38 cm                                                      |
| Total power            | 3.700 W                                                    |